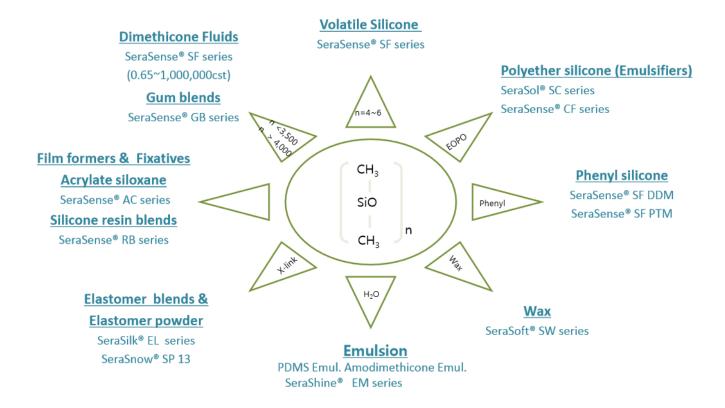

## ✓ SeraSense®

A comprehensive range of tantalising sensory focused silicone emollients and conditioners for skin and hair care products, the SeraSense range incorporates a wide range of semi-permeable breathable emollients and solvating silicones for solubilising natural oils and other silicones. New products to the range include those such as SeraSense SF CPM Caprylyl Methicone, a unique silicone solvent and transient emollient for use in skin and hair care products where compatibility with natural oils is essential.

## ✓ SeraShine®

High-tech easy to use hair care emulsions capable of delivering a broad spectrum of beautifying effects to meet the needs of the most advanced hair care formulation, the SeraShine range are designed to impress. With a range of particle sizes and silicones used in our emulsions, through simple formulating shampoos, conditioners and hair

treatments can be created for a range of hair types from light fine blonde hair through to the elegant coarse Asian and African hair types.

## ✓ SeraSilk®

KCC Beauty are proud to present the elegant range of silicone elastomer gel blends, SeraSilk. This is a broad range of various crosslinked silky silicone elastomers designed to present luxury to hair or skin care formulations where sensory excellence is required. Various levels and types of crosslinking are available, each offering a subtly different skin feel.

### ✓ SeraSkin®

SeraSkin specialist skin active protecting systems have bee designed for creating clear gels that can deliver actives, offer strong wash off resistance for colour cosmetic products and protect the skin in woundcare applications. A different and interesting addition to the KCC Beauty range.

### ✓ SeraSnow(R)

ntroducing SeraSnow: A light range of snow like silicone powders and treatments to improve the feel, compatibility or water resistance of products where these unique products are needed. Excellent for use in dispersions such as dry shampoos and loose powder cosmetics as well as for incorporation with other silicones into liquid colour cosmetic products.

✓ SeraSoft®

A versatile range of soft silicone waxes to offer the gentle care a sun, skin or lip care

product needs, without greasy after effects. The SeraSoft range has many things to offer.

With superb moisturising qualities, along with unique feel and textures offered, the

silicone waxes and other organomodified silicones on this new range from KCC Beauty

shouldn't disappoint – with more scheduled for launch later this year.

✓ SeraSol®

The SeraSol brand are a gentle selection of water soluble polymers and emulsifiers for

the creation of elegant emulsions or fantastically rich luxurious bathing products. With

a range of HLBs on offer to suit W/O or O/W emulsions, as well as varying structures of

silicone polyethers (Rake, AB, ABA), we are available to offer advice on formulating

with our niche range of SeraSol emulsifiers.

-Applications: Skin Care, Hair Care, Sun Care, Make-up

-TDS, formulating guides attached

4